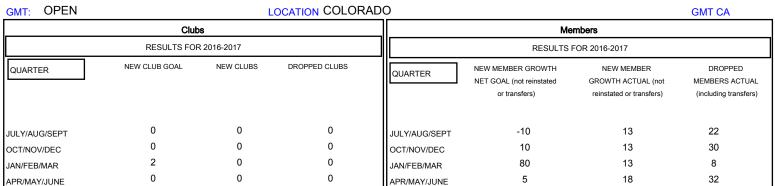

| DROPPED CLUBS: 0  DROPPED MEMBERS |         | 20 CLUBS OF 31 ADDED 1 OR MORE NEW MEMBERS | GENDER DISTRIE  MALE  FEMALE      | BUTION<br>424 (61.18%)<br>269 (38.82%) |     |
|-----------------------------------|---------|--------------------------------------------|-----------------------------------|----------------------------------------|-----|
| DECEASED                          | 18      | CLICK HERE FOR CLIMILITATIVE               | TOTAL FAMILY UNIT MEMBERS         |                                        | 135 |
| CLUB CANCELLED OTHER              | 0<br>74 | CLICK HERE FOR CUMULATIVE  MEMBERSHIP DATA | FAMILY MEMBERS PAYING HALF 6 DUES |                                        | 69  |
| TOTAL                             | 92      |                                            |                                   |                                        |     |