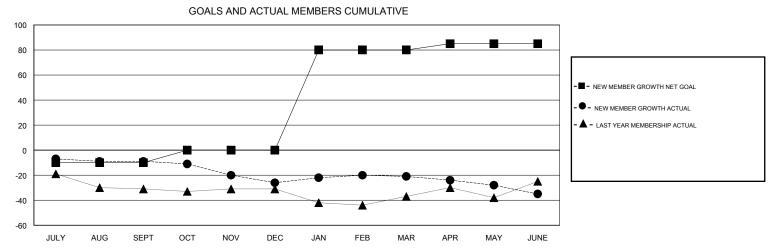

## GOALS AND ACTUAL NEW CLUBS CUMULATIVE 1.6 - CURRENT YEAR GOALS FOR NEW CLUBS 1.2 CURRENT YEAR ACTUAL NEW CLUBS - LAST YEAR ACTUAL NEW CLUBS 0.8 0.4 JUNE SEPT APR NOV DEC JAN FEB MAR MAY JULY AUG OCT